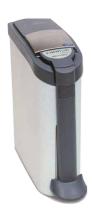

#### Sanitary and Nappy Units

Cannon Hygiene's sanitary and nappy disposal units show just how far washroom technology has come.

The units have unique features such as a Step Pedal to eliminate hand contact and the risk of cross infection, and the Auto Lid which is powered by an infra-red sensor, enabling no contact with the unit whatsoever!

**CONCEPT NAPPY UNIT** 

| Height   | 779mm     |
|----------|-----------|
| Width    | 358mm     |
| Depth    | 442mm     |
| Canacity | 60 Litres |