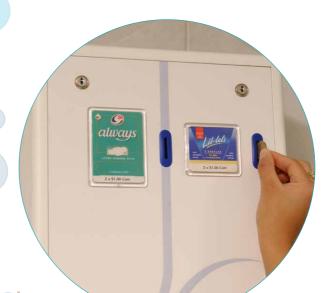

## Personal Care Vending

Our two column Vending Machines feature robust, durable steel casing and dispense emergency sanitary products for the convenience of your female staff and customers. The machines are regularly stocked by Cannon service staff.