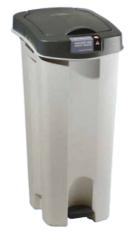

#### Sanitary and Nappy Units

Cannon Hygiene's sanitary and nappy disposal units show just how far washroom technology has come.

The units have unique features such as a Step Pedal to eliminate hand contact and the risk of cross infection, and the Auto Lid which is powered by an infra-red sensor, enabling no contact with the unit whatsoever!

CONCEPT AUTO LID **SANITARY UNIT** 

| Height   | 490mm       |
|----------|-------------|
| Width    | 160mm       |
| Depth    | 530mm       |
| Capacity | 17.5 Litres |

**CONCEPT STEP PEDAL SANITARY UNIT** 

| Height   | 490mm       |
|----------|-------------|
| Width    | 160mm       |
| Depth    | 530mm       |
| Capacity | 17.5 Litres |

CLASSIC SANITARY UNIT

| Height   | 515mm     |
|----------|-----------|
| Width    | 148mm     |
| Depth    | 388mm     |
| Capacity | 24 Litres |