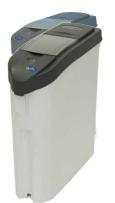

#### Sanitary and Nappy Units

Cannon Hygiene's sanitary and nappy disposal units show just how far washroom technology has come.

The units have unique features such as a Step Pedal to eliminate hand contact and the risk of cross infection, and the Auto Lid which is powered by an infra-red sensor, enabling no contact with the unit whatsoever!

| Height   | 490mm       |
|----------|-------------|
| Width    | 160mm       |
| Depth    | 530mm       |
| Capacity | 17.5 Litres |

CLASSIC SANITARY UNIT

| Height   | 515mm     |
|----------|-----------|
| Width    | 148mm     |
| Depth    | 388mm     |
| Capacity | 24 Litres |